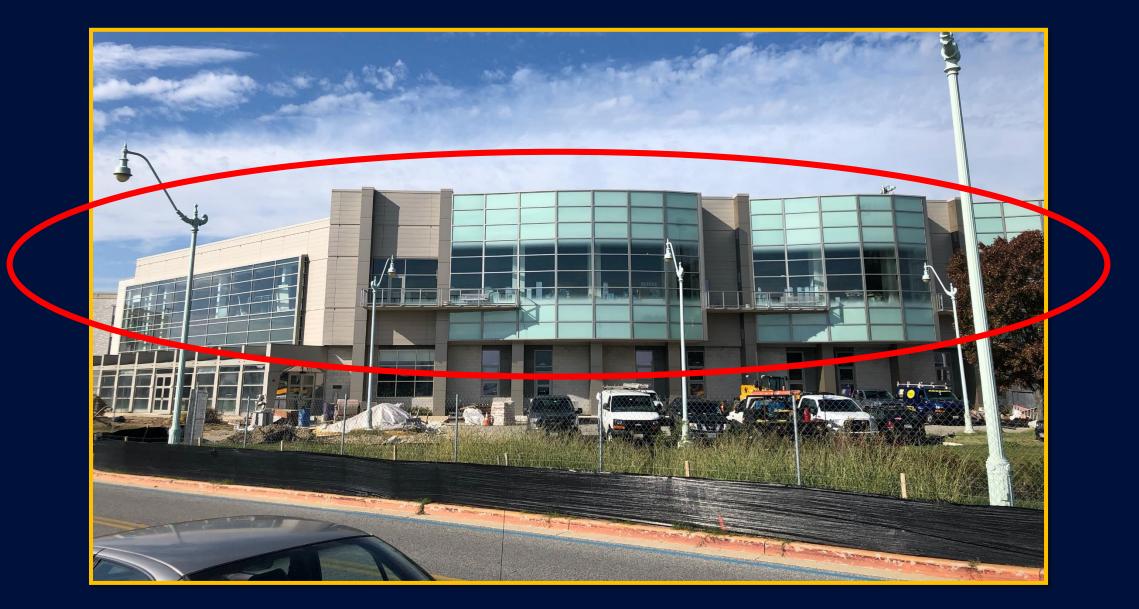

6. Bucknell (score 4.1)
- 6. US Air Force Academy (score 4.1)
- 8. CalPoly San Luis Obispo (score 4.0)
- 9. Milwaukee School of Engineering (score 3.9)
- **10.** Cooper Union (score 3.8)



### **Culture of Winning "Expect to Win"**





## Class Of 2023

1,181 students began Plebe Summer from all 50 states, DC, Guam, American Samoa, Puerto Rico, as well as 15 international students from 13 countries

#### **Demographic Composition**

- 74% Male
- 26% Female
- **39.7%** Diverse
- 13% First in Family to attend College
- 12% First Generation American
- 4% Prior Enlisted

#### Educational Background

- 7% Attended college
- 22% Preparatory Programs



### **Outreach Program Impact**

(Application Completion Rates - %)



# Hopper Hall & Chapel Update





## **Center for Student Athletes**



## **Priorities Moving Forward**

- Re-baselining Operational Budget
- Infrastructure Support and Funding
- Sexual Assault and Harassment
- Sea Level Rise



# **Thank You For Your Support**