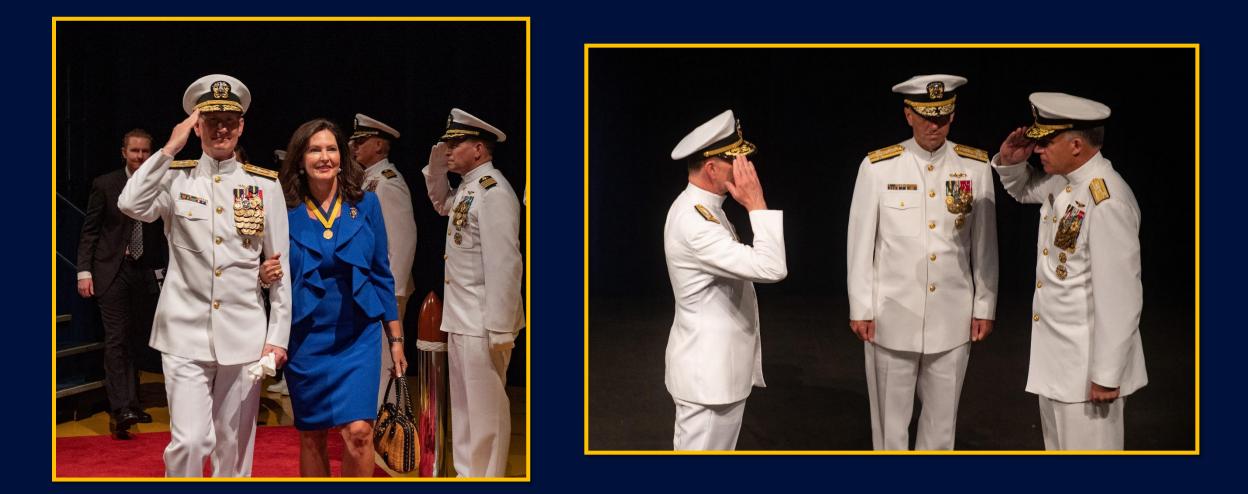

# **Council of Class Presidents**



### December 6th, 2019

## **Change of Command & Retirement**



July 26<sup>th</sup>, 2019

### USNA's "6 Cultures"



### Character



Accountability



Learning



Winning



Fitness



Excellence

### **Culture of Character**



# **Culture of Learning**



### **International Programs**



### **International Programs**



### **International Programs**



Semester Study

## **US News & World Report Rankings**

#### **Top 10 Best Undergraduate Engineering (doctorate not offered):**

- 1. Rose-Hulman (score 4.6)
- 2. Harvey-Mudd (score 4.5)
- **3. Franklin Olin College of Engineering (score 4.4)**
- 4. US Naval Academy (score 4.2)
- 4. US Military Academy (score 4.2)
- 6. Bucknell (score 4.1)
- 6. US Air Force Academy (score 4.1)
- 8. CalPoly San Luis Obispo (score 4.0)
- 9. Milwaukee School of Engineering (score 3.9)
- **10.** Cooper Union (score