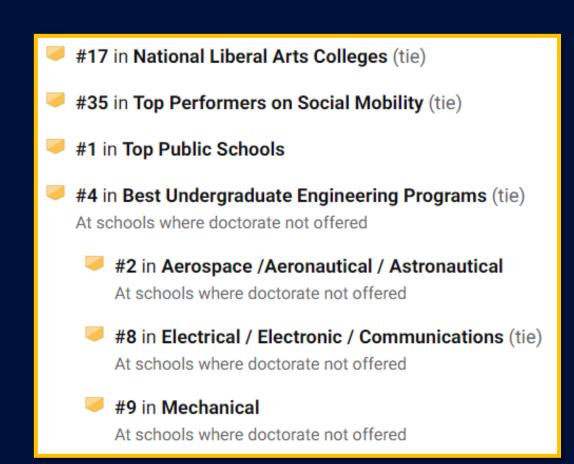

## **US News & World Report Rankings**

#### **Top 10 Best Undergraduate Engineering (doctorate not offered):**

- 1. Rose-Hulman (score 4.6)
- 2. Harvey-Mudd (score 4.5)
- **3. Franklin Olin College of Engineering (score 4.4)**
- 4. US Naval Academy (score 4.2)
- 4. US Military Academy (score 4.2)
- 6. Bucknell (score 4.1)
- 6. US Air Force Academy (score 4.1)
- 8. CalPoly San Luis Obispo (score 4.0)
- 9. Milwaukee School of Engineering (score 3.9)
- **10.** Cooper Union (score 3.8)