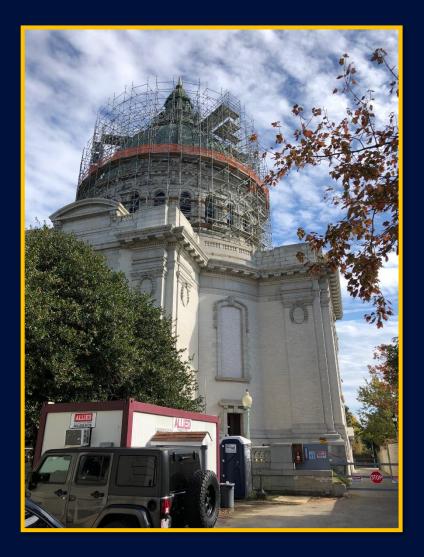

- 4. US Military Academy (score 4.2)
- 6. Bucknell (score 4.1)
- 6. US Air Force Academy (score 4.1)
- 8. CalPoly San Luis Obispo (score 4.0)
- 9. Milwaukee School of Engineering (score 3.9)
- **10.** Cooper Union (score 3.8)



### **Culture of Winning "Expect to Win"**





## Class Of 2023

1,181 students began Plebe Summer from all 50 states, DC, Guam, American Samoa, Puerto Rico, as well as 15 international students from 13 countries

#### **Demographic Composition**

- 74% Male
- 26% Female
- **39.7%** Diverse
- 13% First in Family to attend College
- 12% First Generation American
- 4% Prior Enlisted

#### Educational Background

- 7% Attended college
- 22% Preparatory Programs



### **Outreach Program Impact**

(Application Completion Rates - %)



# Hopper Hall & Chapel Update





## **Center for Student Athletes**



## **Priorities Moving Forward**

- Re-baselining Operational Budget
- Infrastructure Support and Funding
- Sexual Assault and Harassment
- Sea Level Rise



# **Thank You For Your Support**