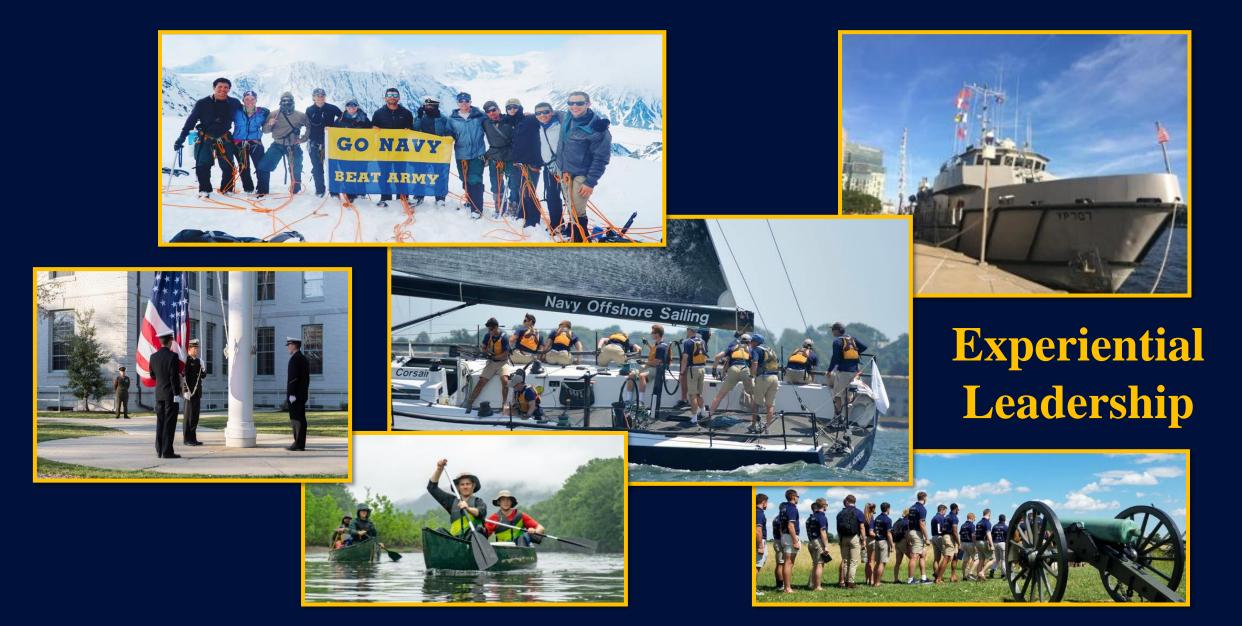

# **Council of Class Presidents**



### December 6th, 2019

## **Change of Command & Retirement**



July 26<sup>th</sup>, 2019

### USNA's "6 Cultures"



### Character



Accountability



Learning



Winning



Fitness



Excellence

### **Culture of Character**



# **Culture of Learning**



### **International Programs**



### **International Programs**



### **International Programs**



Semester Study

## **US News & World Report Rankings**

#### **Top 10 Best Undergraduate Engineering (doctorate not offered):**

- 1. Rose-Hulman (score 4.6)
- 2. Harvey-Mudd (score 4.5)
- **3. Franklin Olin College of Engineering (score 4.4)**
- 4. US Naval Academy (score 4.2)
- 4. US Military Academy (score 4.2)
- 6. Bucknell (score 4.1)
- 6. US Air Force Academy (score 4.1)
- 8. CalPoly San Luis Obispo (score 4.0)
- 9. Milwaukee School of Engineering (score 3.9)
- **10.** Cooper Union (score 3.8)



### **Culture of Winning "Expect to Win"**





## Class Of 2023

1,181 students began Plebe Summer from all 50 states, DC, Guam, American Samoa, Puerto Rico,