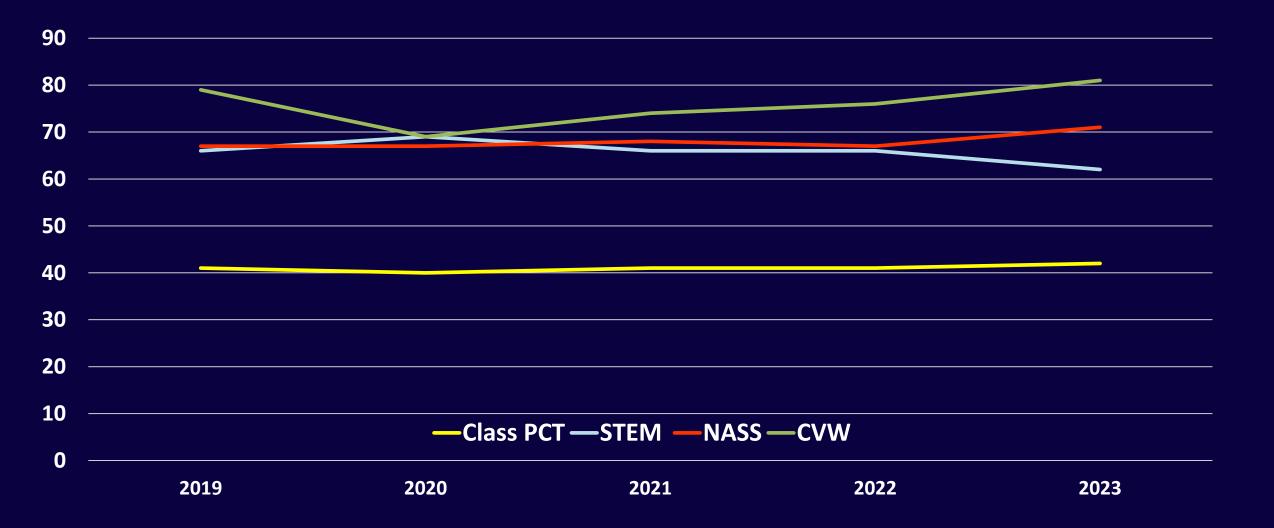

- 4. US Naval Academy (score 4.2)
- 4. US Military Academy (score 4.2)
- 6. Bucknell (score 4.1)
- 6. US Air Force Academy (score 4.1)
- 8. CalPoly San Luis Obispo (score 4.0)
- 9. Milwaukee School of Engineering (score 3.9)
- **10.** Cooper Union (score 3.8)



### **Culture of Winning "Expect to Win"**





## Class Of 2023

1,181 students began Plebe Summer from all 50 states, DC, Guam, American Samoa, Puerto Rico, as well as 15 international students from 13 countries

#### **Demographic Composition**

- 74% Male
- 26% Female
- **39.7%** Diverse
- 13% First in Family to attend College
- 12% First Generation American
- 4% Prior Enlisted

#### Educational Background

- 7% Attended college
- 22% Preparatory Programs



### **Outreach Program Impact**

(Application Completion Rates - %)



# Hopper Hall & Chapel Update





## **Center for Student Athletes**



## **Priorities Moving Forward**

- Re-baselining Operational Budget
- Infrastructure Support and Funding
- Sexual Assault and Harassment
- Sea Level Rise



# **Thank You For Your Support**